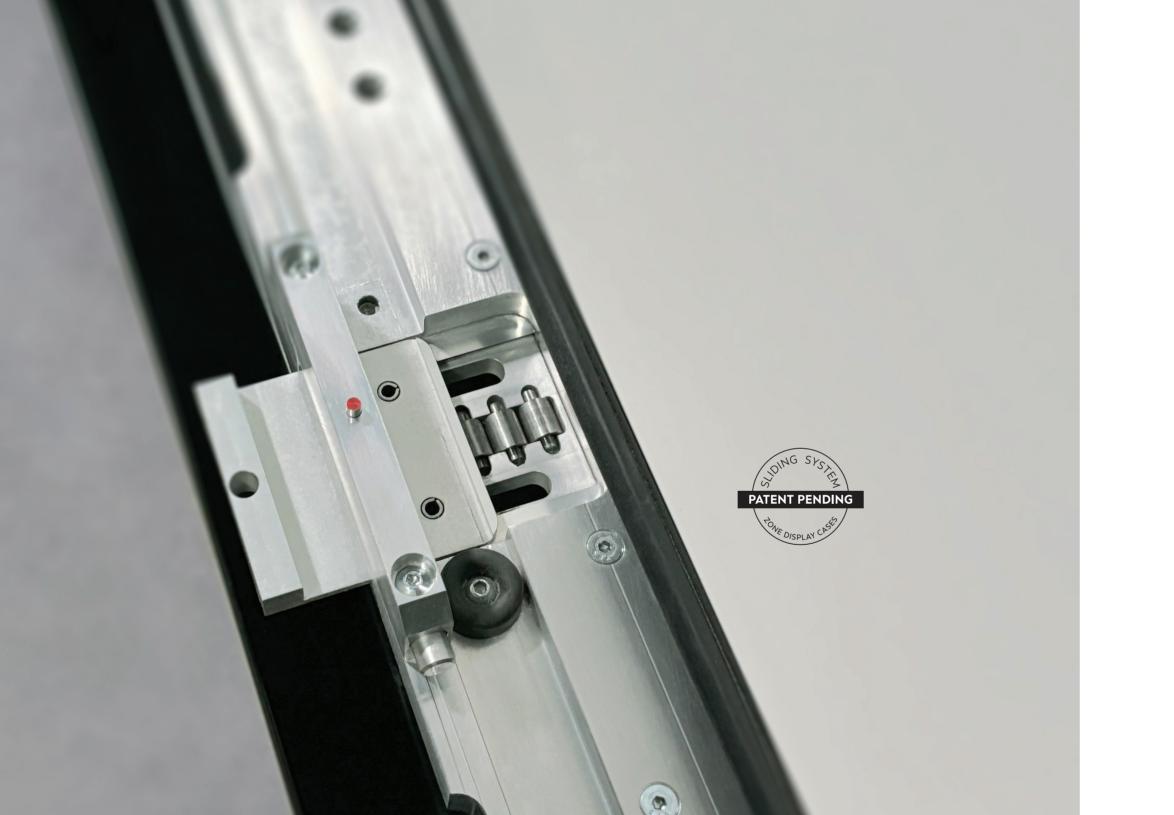

# MINIMAL DESIGN, EFFICIENT MECHANICS

By distilling the system to its essential components, we've created a mechanism that is streamlined, highly efficient, and delivers smooth, effortless operation with impressive load capacities.

# UNIQUE ACCESSIBILITY FEATURE

The opening mechanism functions separately from the structure, allowing the doors to glide effortlessly from left to right and align perfectly when closed, forming a tight seal. This unique design provides optimal access for exhibit preparation and maintenance, with a level of versatility that no other systems on the market offer.