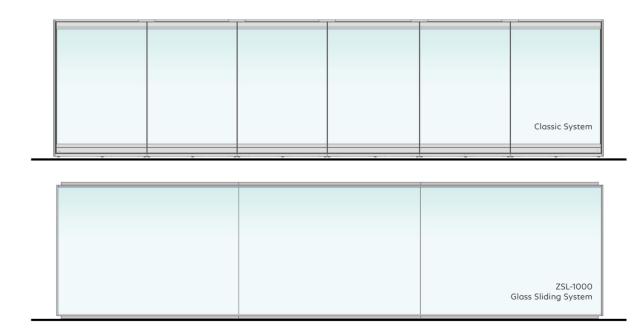

# BRINGING YOUR COLLECTIONS TO THE FOREFRONT

Our system effortlessly supports the weight of large glass panels, reducing the number of visible joints and doors by up to 50% compared to traditional systems.

# SEAMLESS ADAPTATION TO YOUR STRUCTURE

Our sliding system offers exceptional adaptability to any structural framework. The door width is independent of your structure's dimensions, offering unparalleled flexibility and ease of integration.