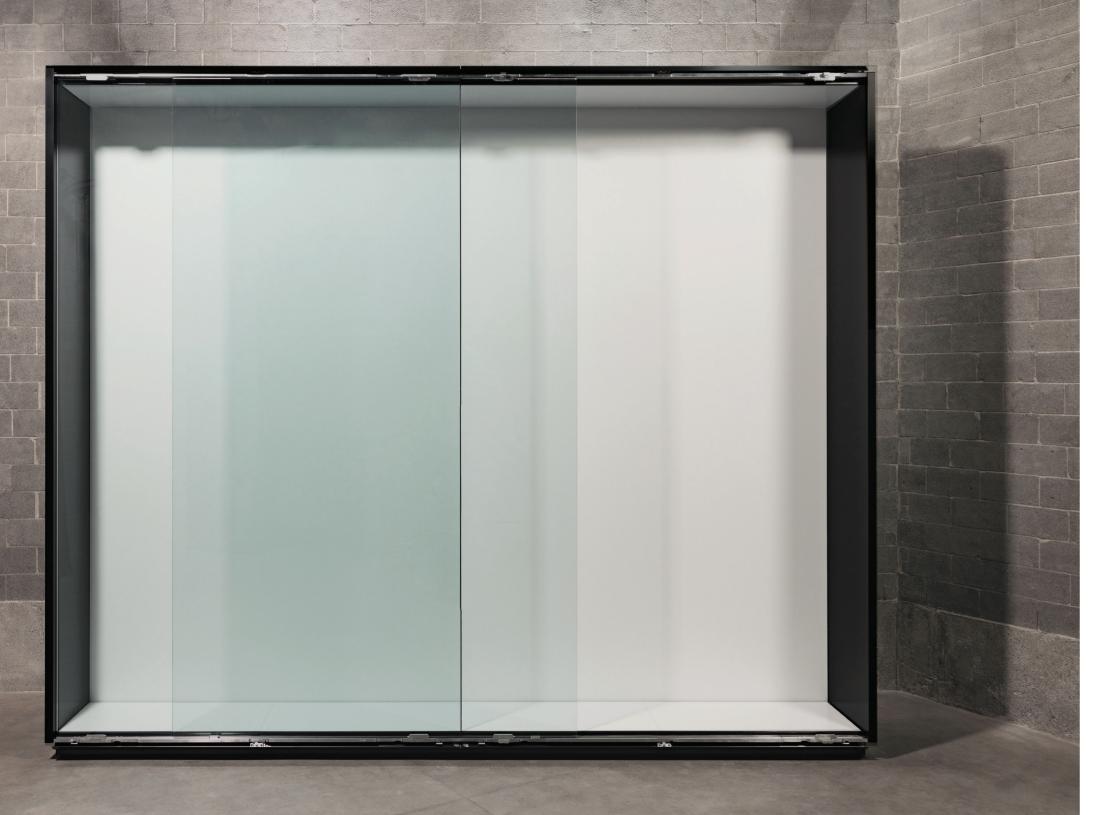

GLASS SLIDING SYSTEM

GLASS SLIDING SYSTEM

**ZSL-1**000 Glass Sliding System

Experience a breakthrough in museum display case design with our innovative ZSL-1000 Glass Sliding System, engineered for larger cases.

# MINIMAL DESIGN, EFFICIENT MECHANICS

By distilling the system to its essential components, we've created a mechanism that is streamlined, highly efficient, and delivers smooth, effortless operation with impressive load capacities.

# BRINGING YOUR COLLECTIONS TO THE FOREFRONT

Our system effortlessly supports the weight of large glass panels, reducing the number of visible joints and doors by up to 50% compared to traditional systems.

# SEAMLESS ADAPTATION TO YOUR STRUCTURE

Our sliding system offers exceptional adaptability to any structural framework. The door width is independent of your structure's dimensions, offering unparalleled flexibility and ease of integration.