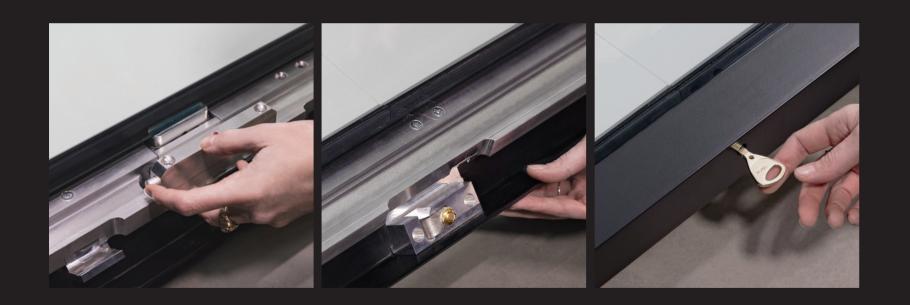

# MINIMAL DESIGN, EFFICIENT MECHANICS

By distilling the system to its essential components, we've created a mechanism that is streamlined, highly efficient, and delivers smooth, effortless operation with impressive load capacities.

# UNIQUE ACCESSIBILITY FEATURE

The opening mechanism functions separately from the structure, allowing the doors to glide effortlessly from left to right and align perfectly when closed, forming a tight seal. This unique design provides optimal access for exhibit preparation and maintenance, with a level of versatility that no other systems on the market offer.

### EFFORTLESS OPERATION, MAXIMUM SECURITY

Designed for effortless operation by a single person, the system also incorporates indispensable security features, ensuring both convenience and peace of mind.