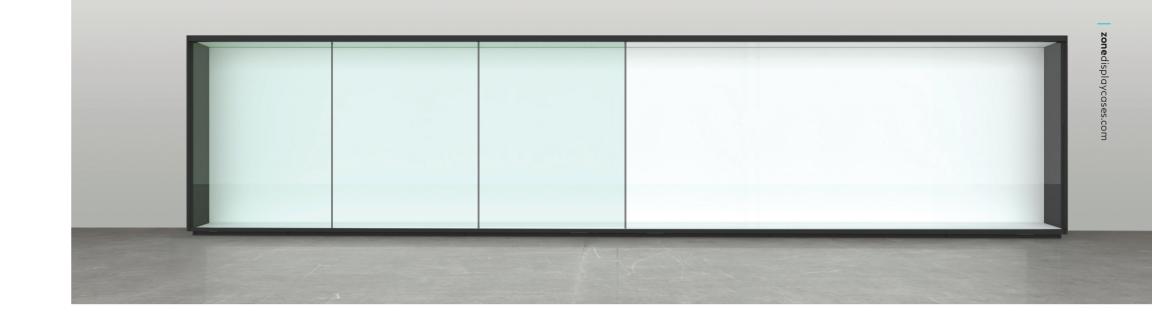

GLASS SLIDING SYSTEM

GLASS SLIDING SYSTEM

**ZSL-1**000 Glass Sliding System

Experience a breakthrough in museum display case design with our innovative ZSL-1000 Glass Sliding System, engineered for larger cases.

# BRINGING YOUR COLLECTIONS TO THE FOREFRONT

Our system effortlessly supports the weight of large glass panels, reducing the number of visible joints and doors by up to 50% compared to traditional systems.

# SEAMLESS ADAPTATION TO YOUR STRUCTURE

Our sliding system offers exceptional adaptability to any structural framework. The door width is independent of your structure's dimensions, offering unparalleled flexibility and ease of integration.