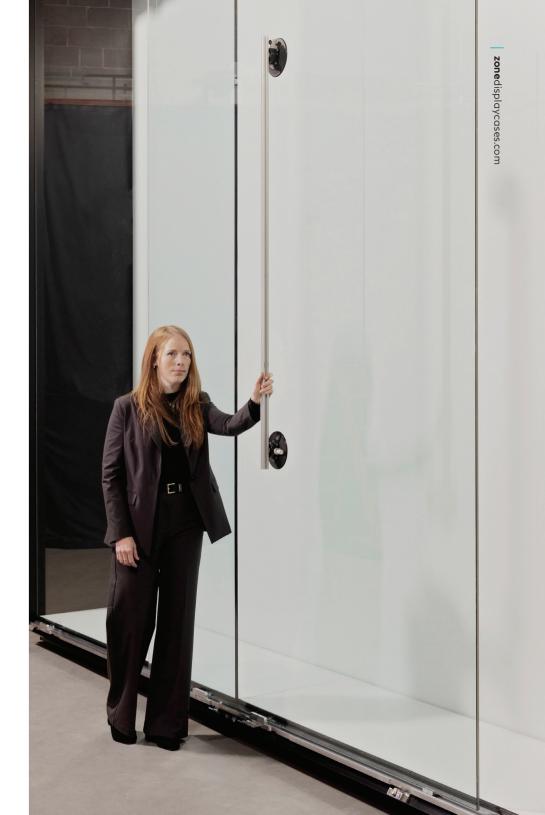

# UNIQUE ACCESSIBILITY FEATURE

The opening mechanism functions separately from the structure, allowing the doors to glide effortlessly from left to right and align perfectly when closed, forming a tight seal. This unique design provides optimal access for exhibit preparation and maintenance, with a level of versatility that no other systems on the market offer.

### EFFORTLESS OPERATION, MAXIMUM SECURITY

Designed for effortless operation by a single person, the system also incorporates indispensable security features, ensuring both convenience and peace of mind.