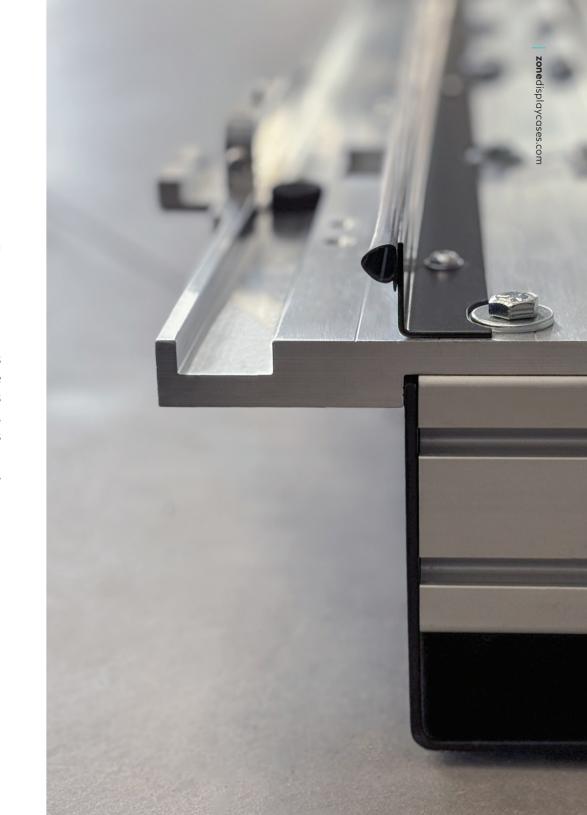

# MINIMAL DESIGN, EFFICIENT MECHANICS

By distilling the system to its essential components, we've created a mechanism that is streamlined, highly efficient, and delivers smooth, effortless operation with impressive load capacities.

# UNIQUE ACCESSIBILITY FEATURE

The opening mechanism functions separately from the structure, allowing the doors to glide effortlessly from left to right and align perfectly when closed, forming a tight seal. This unique design provides optimal access for exhibit preparation and maintenance, with a level of versatility that no other systems on the market offer.