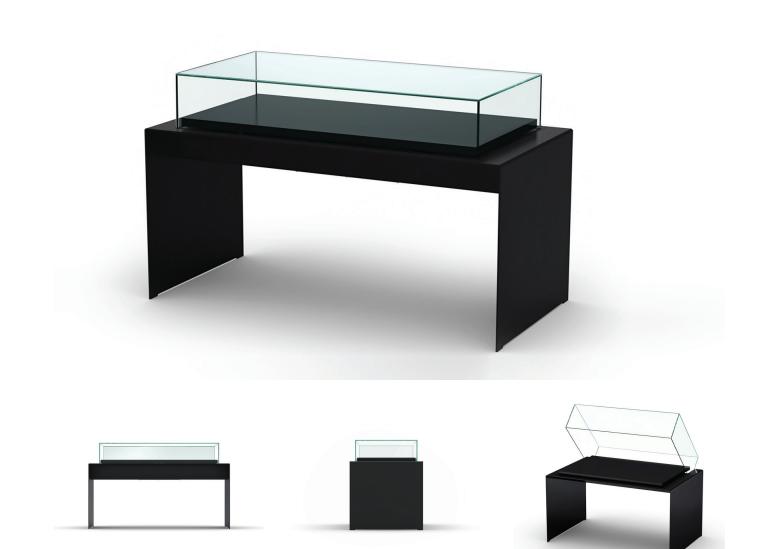

## **ZT-201**

This innovative design is unique in our industry and has earned us a design award in 2013 when the product was launched.

This contemporary table amazes with its sophisticated and distinctive pivot opening mechanism which results in a smooth and effortless opening of its glass bonnet.

Very versatile, its inventive concept allows for this table to be placed close to a wall.