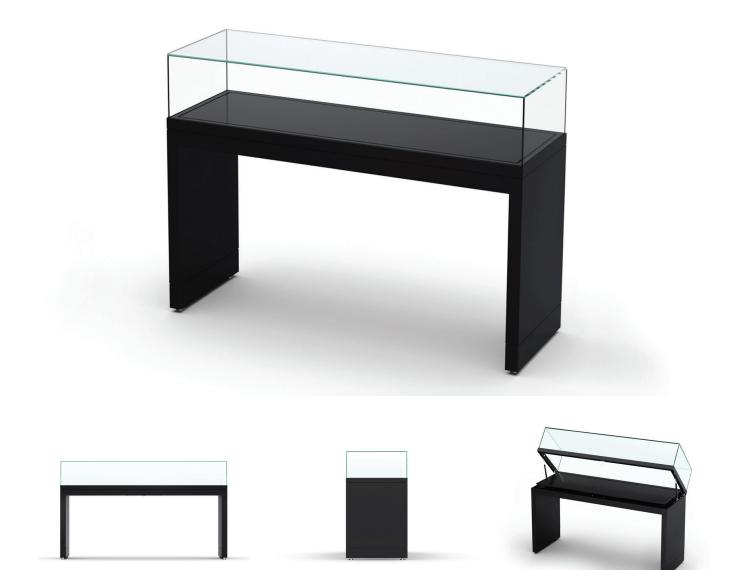

## **ZT-102**

## Table Case on Slab Pedestal with Hinged Opening

A chic and elegant table top case on a slab pedestal made with highly resistant powder-coated steel. Wood finishes are also available as an option.

This airtight and climate-controlled case will fulfill your temporary or permanent exhibition needs. Easy to open and available with locking casters, this table case is offered with multiple interesting finishes and options.