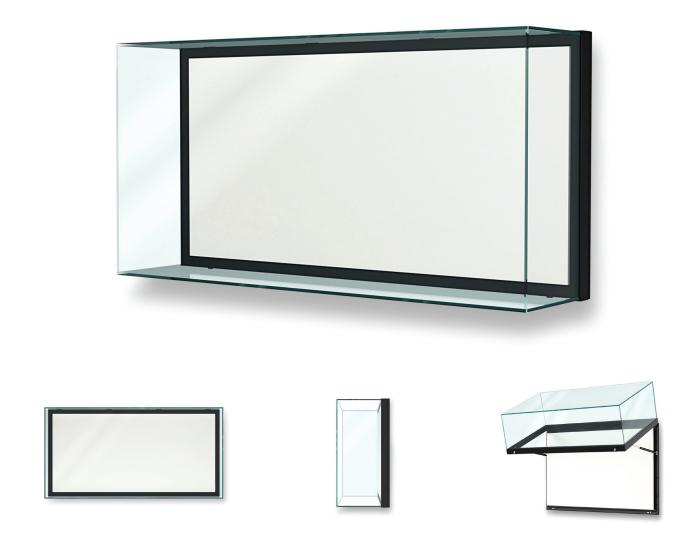

## All-Glass Wall Mounted Case

This refined wall case is designed with 5 glass sides and offers easy access with a hinged opening mechanism. It is ideal to display flat objects but can be used with a shelving system for a variety of three-dimensional objects.

Available in multiple sizes, this wall case is typically surfacemounted or partially recessed to hide the framing at the back. It offers a rear independent access to your desiccant without opening the case.