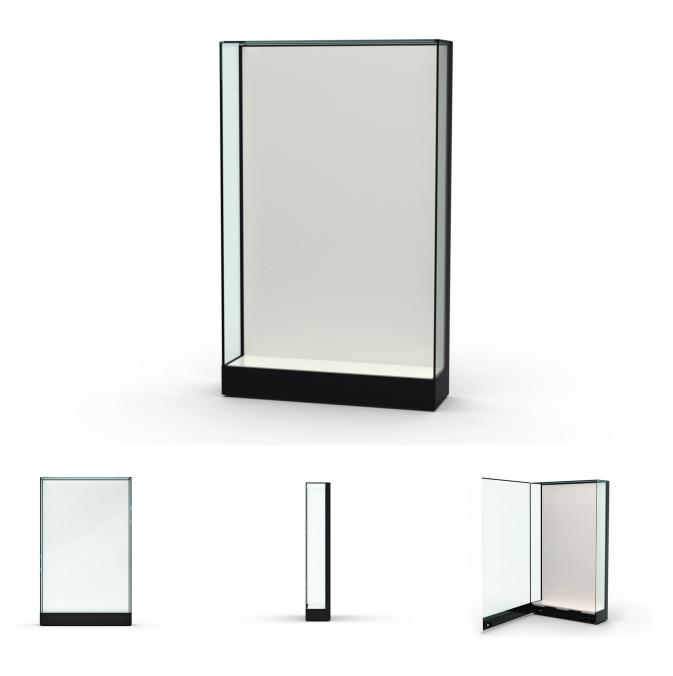

## **ZF-102**

## Frameless Freestanding Wall Case

The ZF-102 frameless freestanding wall case is a design that uses our new frameless technology. Suitable for both freestanding or wall-hung objects, this case can be placed along a wall or in back-to-back position.

The frameless top is a brilliant solution to avoid case shadows from external lighting sources. Internal LED bars or projectors can also be added to this beautiful and sleek design.

**ZF-102P**Frameless Freestanding Wall Case on Pedestal