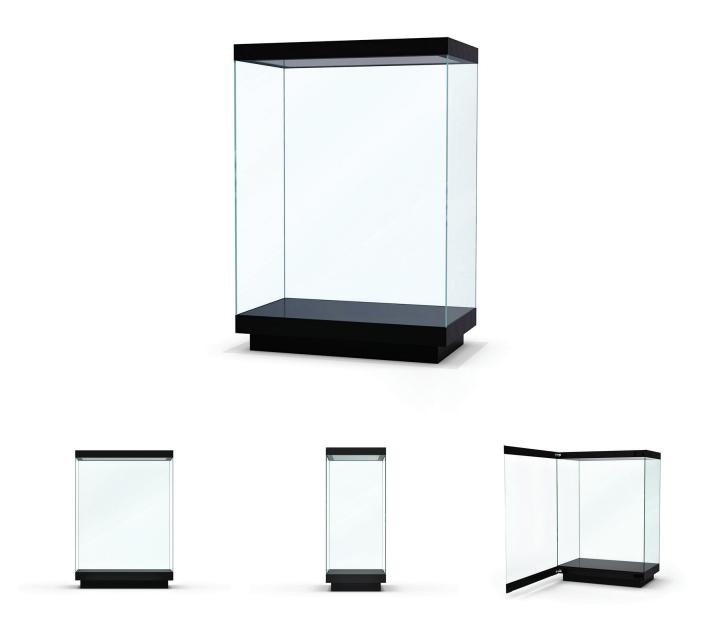

## **ZF-101**

## **Classic Freestanding Case**

Generally used as a central element, this 4-sided-glass freestanding display case offers optimal view of the displayed objects. Available with both hinged and manual opening, this model can be used for either permanent or temporary exhibits. This case could be dismantled and put to storage.

It comes with several options such as lighting and shelving and can be designed in very large sizes. Solid or back panels can also be a great addition and add flexibility.

**ZF-101P** Classic Freestanding Case on Pedestal