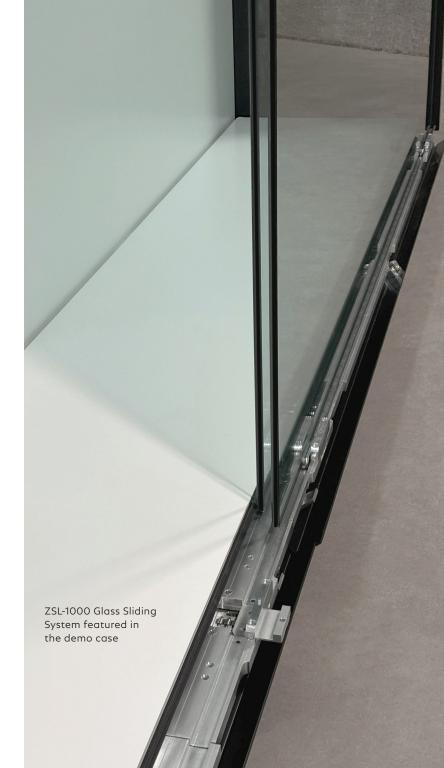

## **SPECIFICATIONS**

| OVERALL DIMENSIONS | 16',4"W x 13'-8"H x 2'-6"D                               |
|--------------------|----------------------------------------------------------|
| GLASS DOORS        | (2) Glass panels, each 8'W x 13',1"H - 672 lbs per panel |
|                    | 12mm Ultra Clear UV Laminated Glass                      |
| OPENING SYSTEM     | ZSL-1000 Glass Sliding System                            |
| STRUCTURE          | Aluminum                                                 |
| DOOR TRIMS         | Black Powder-Coated Aluminum                             |