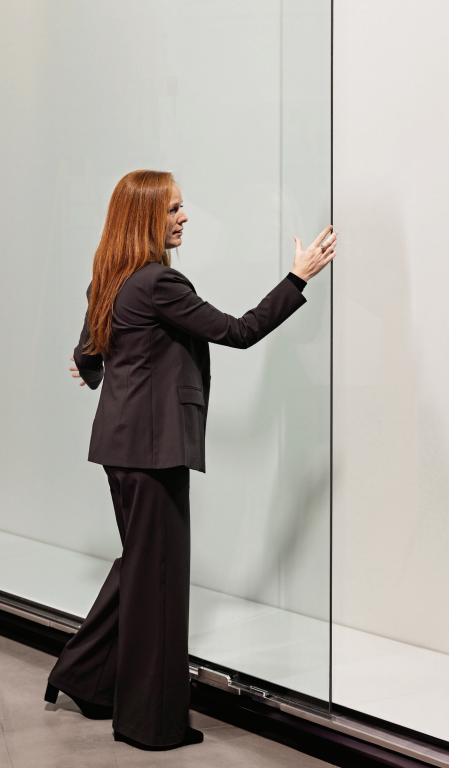

## **SPECIFICATIONS**

| OVERALL DIMENSIONS | 16',4"W x 13'-8"H x 2'-6"D                               |
|--------------------|----------------------------------------------------------|
| GLASS DOORS        | (2) Glass panels, each 8'W x 13',1"H - 672 lbs per panel |
|                    | 12mm Ultra Clear UV Laminated Glass                      |
| OPENING SYSTEM     | ZSL-1000 Glass Sliding System                            |
| STRUCTURE          | Aluminum                                                 |
| DOOR TRIMS         | Black Powder-Coated Aluminum                             |