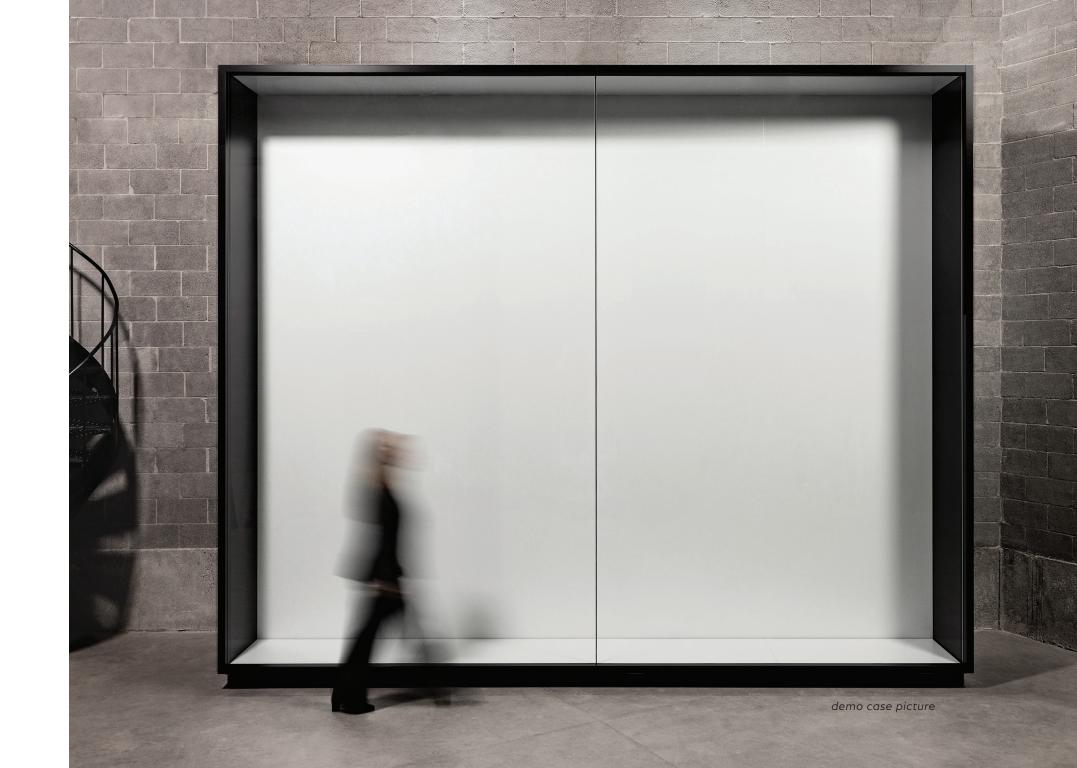

## A GROUND-BREAKING DISPLAY CASE SEEKING A HOME

We are offering a fully finished display case with our latest glass sliding system. This demo case is searching for the ideal exhibition to showcase its sleek, innovative design.

## **SPECIFICATIONS**

| OVERALL DIMENSIONS | 16',4"W x 13'-8"H x 2'-6"D                               |
|--------------------|----------------------------------------------------------|
| GLASS DOORS        | (2) Glass panels, each 8'W x 13',1"H - 672 lbs per panel |
|                    | 12mm Ultra Clear UV Laminated Glass                      |
| OPENING SYSTEM     | ZSL-1000 Glass Sliding System                            |
| STRUCTURE          | Aluminum                                                 |
| DOOR TRIMS         | Black Powder-Coated Aluminum                             |

#### **OUR OFFER**

We offer the fully finished display case, featuring our latest glass sliding system, ready for installation at your museum.