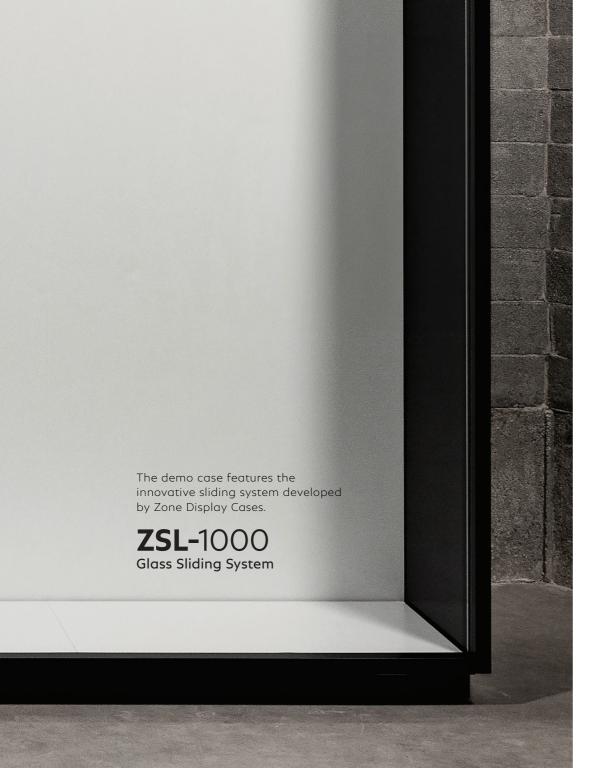

## A GROUND-BREAKING DISPLAY CASE SEEKING A HOME

We are offering a fully finished display case with our latest glass sliding system. This demo case is searching for the ideal exhibition to showcase its sleek, innovative design.

## **SPECIFICATIONS**

| OVERALL DIMENSIONS | 16',4"W x 13'-8"H x 2'-6"D                               |
|--------------------|----------------------------------------------------------|
| GLASS DOORS        | (2) Glass panels, each 8'W x 13',1"H - 672 lbs per panel |
|                    | 12mm Ultra Clear UV Laminated Glass                      |
| OPENING SYSTEM     | ZSL-1000 Glass Sliding System                            |
| STRUCTURE          | Aluminum                                                 |
| DOOR TRIMS         | Black Powder-Coated Aluminum                             |