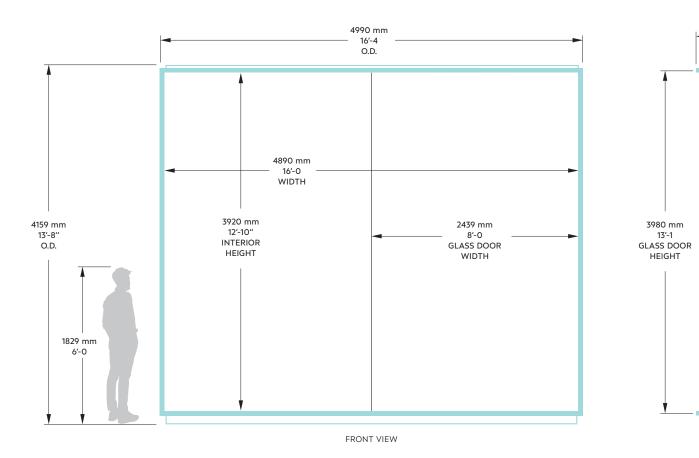

## **SPECIFICATIONS**

| OVERALL DIMENSIONS | 16',4"W x 13'-8"H x 2'-6"D                               |
|--------------------|----------------------------------------------------------|
| GLASS DOORS        | (2) Glass panels, each 8'W x 13',1"H - 672 lbs per panel |
|                    | 12mm Ultra Clear UV Laminated Glass                      |
| OPENING SYSTEM     | ZSL-1000 Glass Sliding System                            |
| STRUCTURE          | Aluminum                                                 |
| DOOR TRIMS         | Black Powder-Coated Aluminum                             |

596 mm

1'11"

INTERIOR

DEPTH

SIDE VIEW